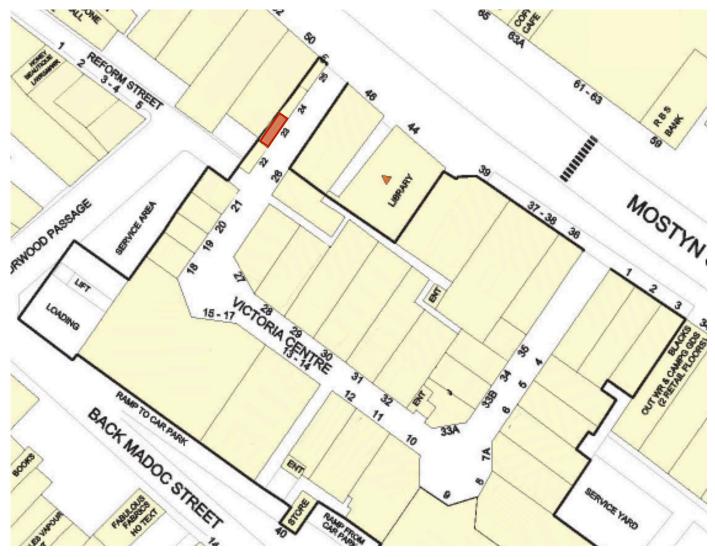

#### LOCATION

This unit occupies a prominent trading position in the Victoria Shopping Centre, located in prime position in the heart of Llandudno, a principal retailing town, drawing from an extensive catchment area and benefitting from excellent transport links. Other retailers in the immediate vicinity include The Hambone Rapido, the Tourist Information Centre and Mainframe.