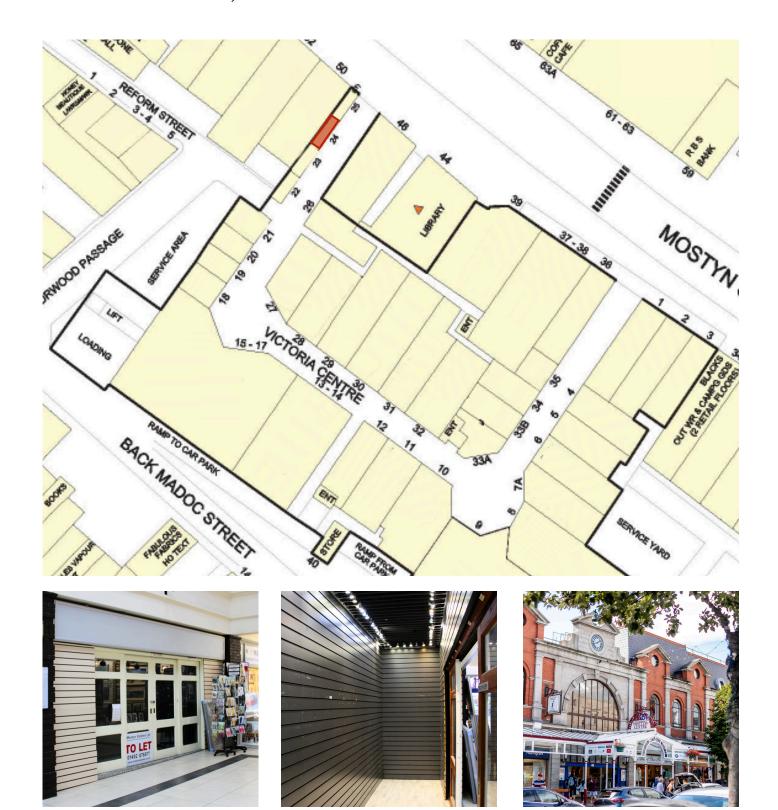

## UNIT 24, VICTORIA CENTRE

# LLANDUDNO, LL30 2RH RETAIL UNIT FOR LET

#### LOCATION

This unit occupies a prominent trading position in the Victoria Shopping Centre, located in prime position in the heart of Llandudno, a principal retailing town, drawing from an extensive catchment area and benefitting from excellent transport links. Other retailers in the immediate vicinity include The Hambone Rapido, the Tourist Information Centre and Mainframe.