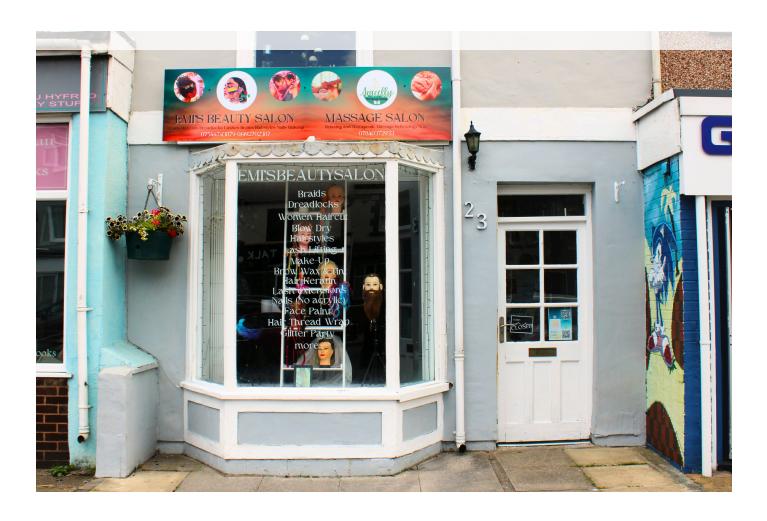

## 23 MADOC STREET

#### LOCATION

Located in the heart of Llandudno, in immediate proximity to the high street and excellent transport links. Madoc Street boasts a variety of food and beverage offerings, well established beauty salons and popular local retailers.

### **ACCOMMODATION**

The property is arranged over the ground and first floor, with private parking to the rear. The approximate areas are as follows:

GROUND FLOOR 57.7 m<sup>2</sup> | 621 ft<sup>2</sup> 26.2 m<sup>2</sup> | 282 ft<sup>2</sup> FIRST FLOOR